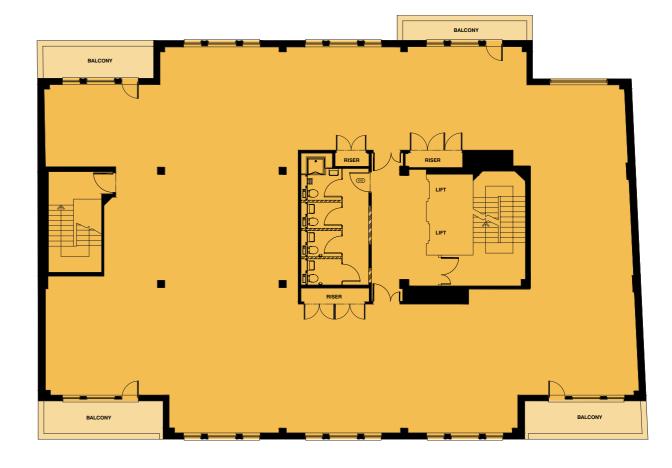

## THIRD FLOOR

South Suite

North Suite

# SCHEDULE OF AREAS (IPMS3)

| Floor             | Area<br>sq.ft | Area<br>sq.m |
|-------------------|---------------|--------------|
| 1st Floor (North) | 2,022         | 188          |
| 1st Floor (South) | 2,954         | 274          |
| 3rd Floor         | 4,529         | 421          |
| 4th Floor         | 4,352         | 404          |
| Total             | 13,857        | 1,287        |