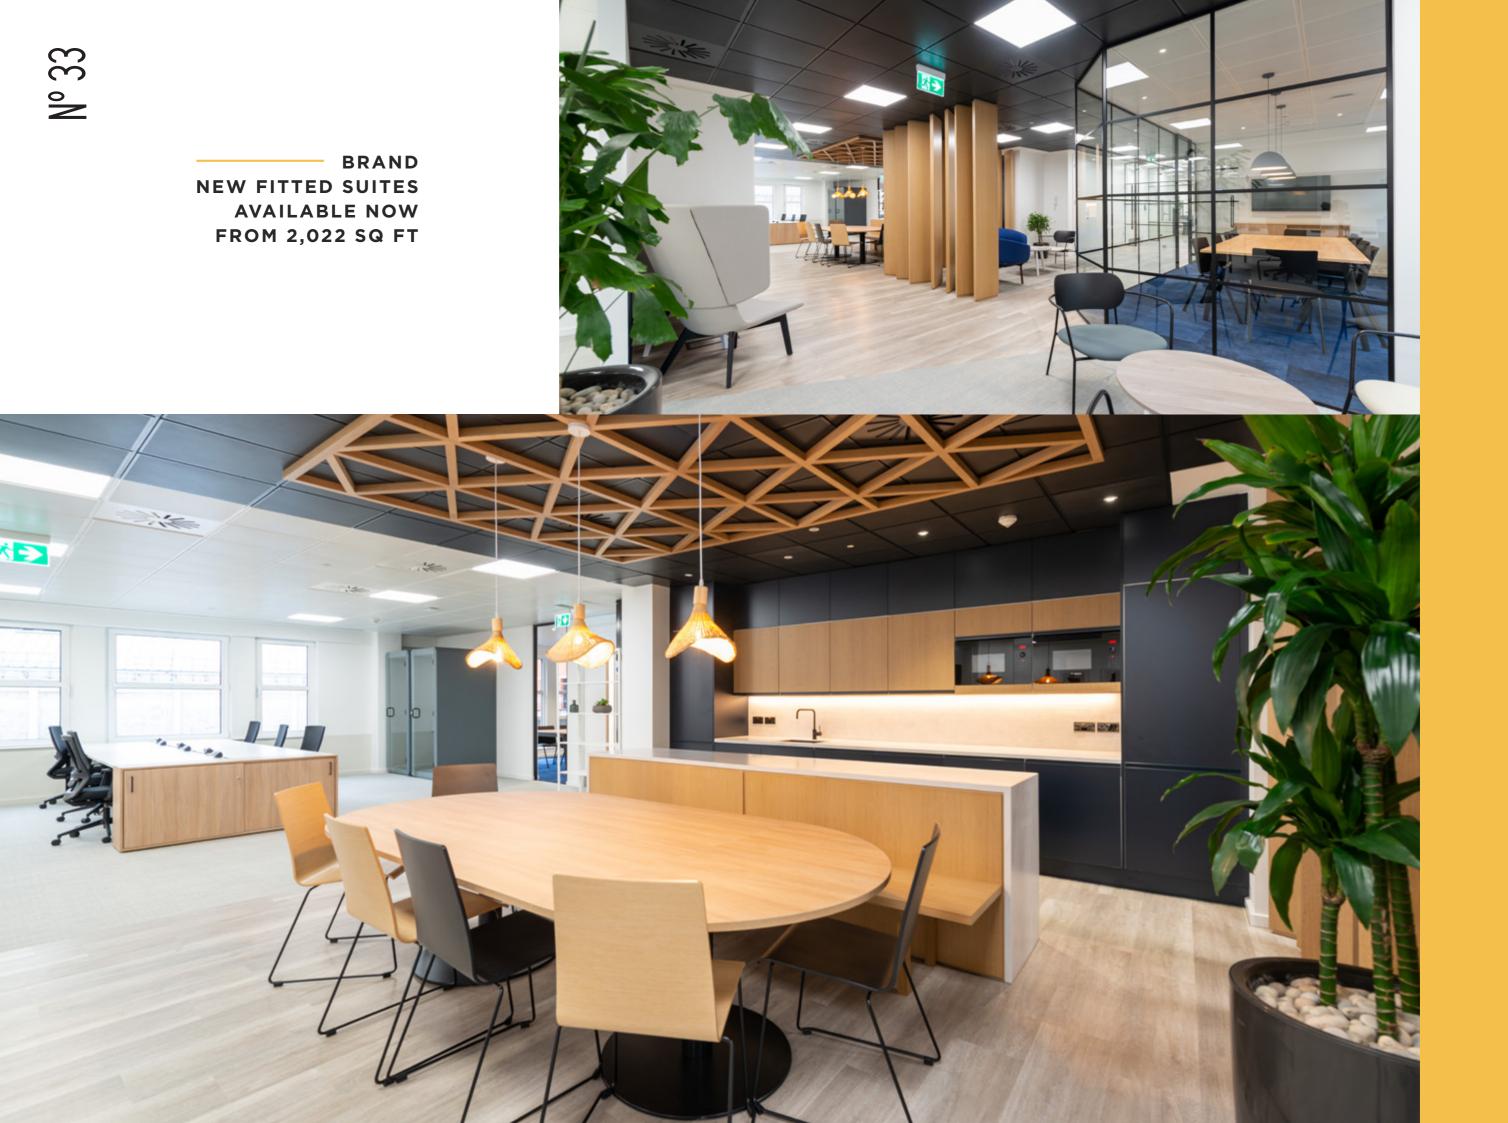

# NO 33 BLAGRAVE STREET READING · RG1 1PW

BRAND NEW FULLY FITTED AND FURNISHED SUITES FROM 2,022 SQ FT AVAILABLE IN THE HEART OF READING TOWN CENTRE

33BLAGRAVESTREET.CO.UK

# CREATE A STRONG IMPRESSION

33 Blagrave Street is a prestigious five storey building with secure underground car parking, diagonally opposite Reading Town Hall. Behind its traditional façade, the building has been extensively refurbished and remodelled, creating an imposing new entrance and a dynamic, contemporary reception area. Providing both clients and staff with a modern, welcoming and professional environment, the building can accommodate a wide range of requirements from 2,022 sq ft.

#### SPECIFICATION

VRF air conditioning system

Suspended metal tile ceiling

Fully accessible raised flooring

LED lighting

Two passenger lifts

Male, female and disabled WCs

Shower facilities on each floor