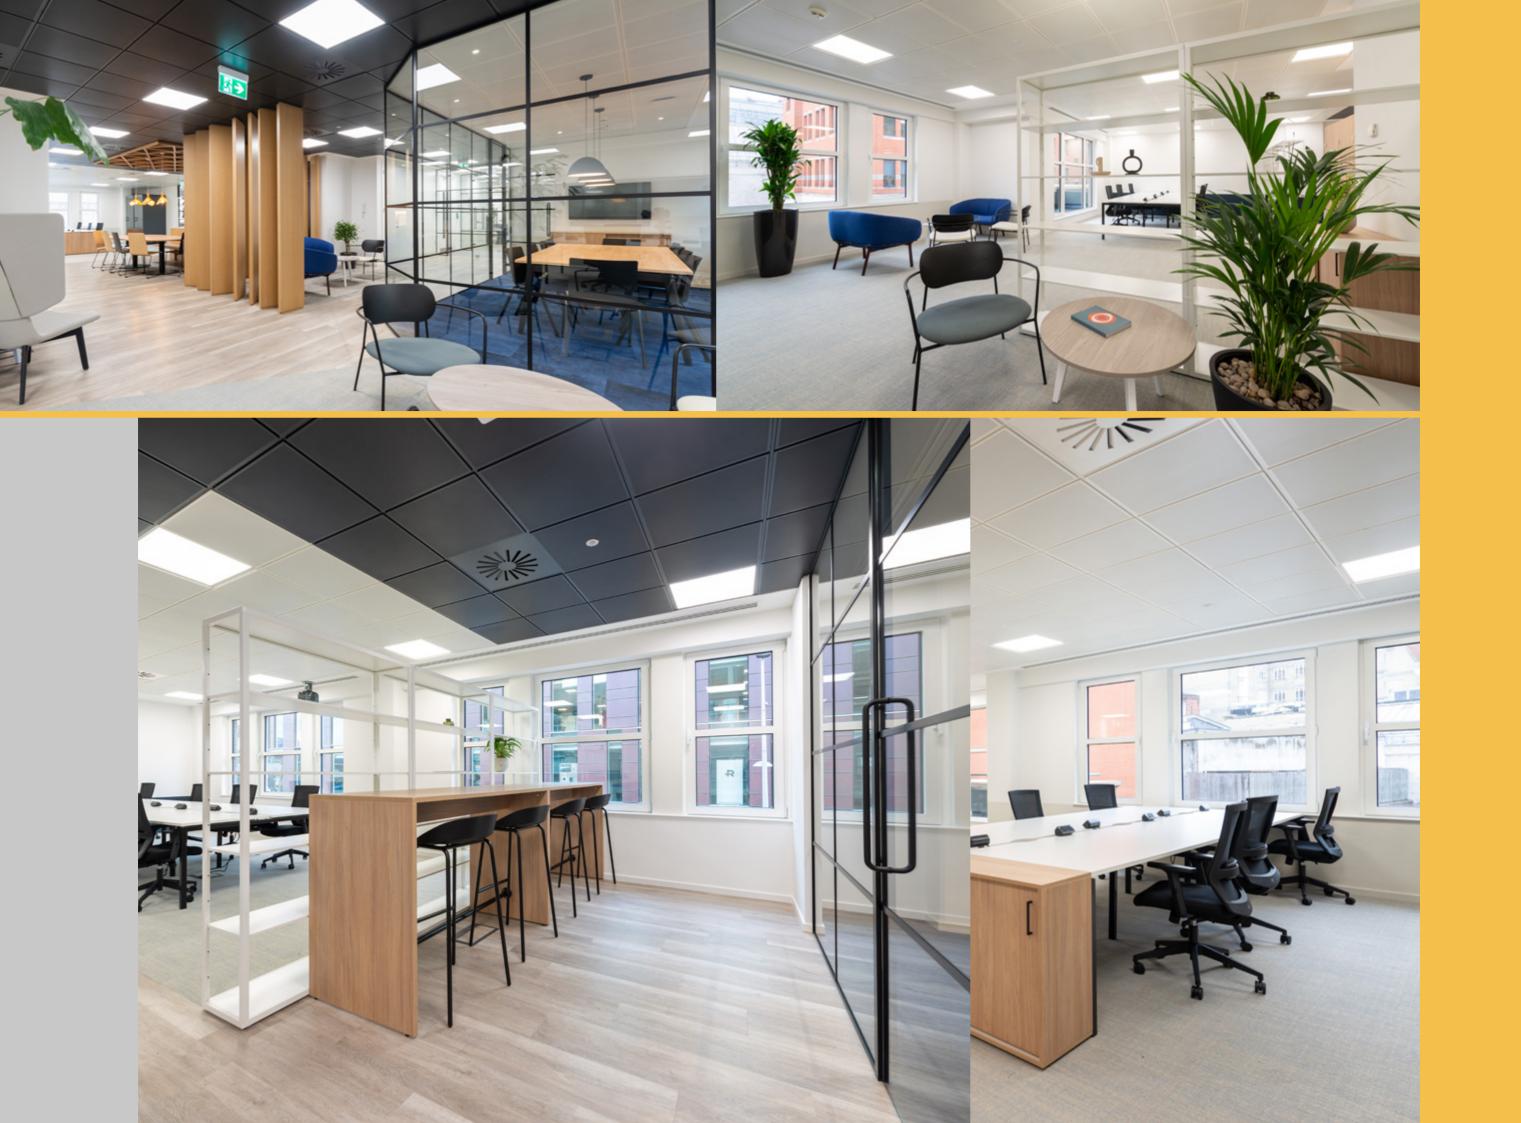

# CREATE A STRONG IMPRESSION

33 Blagrave Street is a prestigious five storey building with secure underground car parking, diagonally opposite Reading Town Hall. Behind its traditional façade, the building has been extensively refurbished and remodelled, creating an imposing new entrance and a dynamic, contemporary reception area. Providing both clients and staff with a modern, welcoming and professional environment, the building can accommodate a wide range of requirements from 2,022 sq ft.

#### SPECIFICATION

VRF air conditioning system

Suspended metal tile ceiling

Fully accessible raised flooring

LED lighting

Two passenger lifts

Male, female and disabled WCs

Shower facilities on each floor