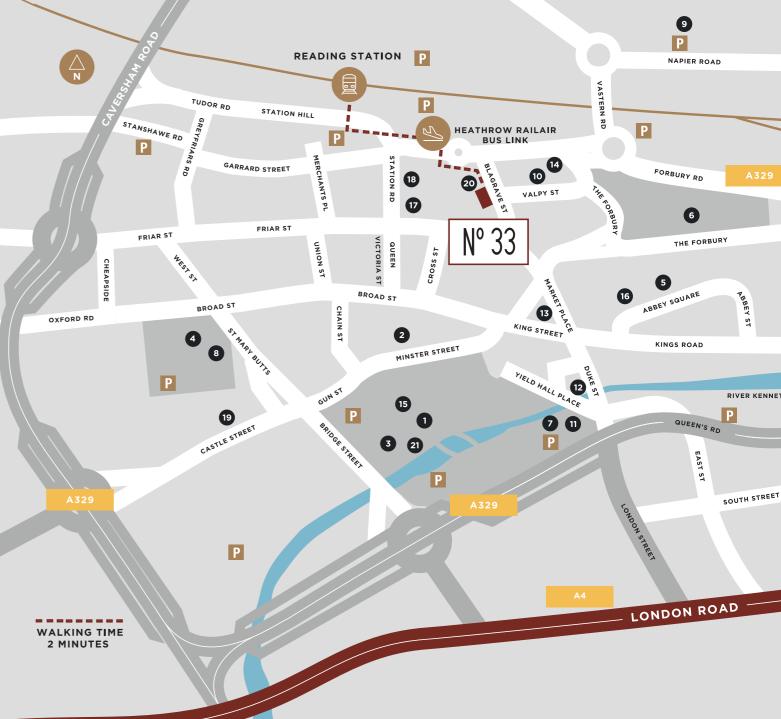

# WELL CONNECTED FOR BUSINESS AND PLEASURE

Located in the heart of central Reading, 33 Blagrave Street is within a two minute walk of the recently redesigned Reading train station. Two hundred trains travel to London every day, with speedy direct links to Oxford, the South East and beyond.

Cycling is also a very popular method of travel, hence the secure cycle storage provided in the building. Junction 11 of the M4 motorway is approximately 10 minutes' drive, while Heathrow is just 28 miles away and Gatwick is equally accessible.

#### RETAIL

## 1 The Oracle

- (Shopping Centre)
- 2 John Lewis
- 3 House of Fraser
- 4 Broad Street Mall (Shopping Centre)

#### LEISURE

### 5 Forbury Hotel

- 6 Forbury Gardens
- 7 Vue Cinema
- 8 The Gym
- 9 Thames Lido

#### BARS / RESTAURANTS / CAFÉS

10 Valpys

11 Cote Brasserie

London Street
Brasserie

- 13 The Botanist
- 14 The Corn Stores
- 15 Buenasado

- 16 Carluccio's
- 17 Pitcher & Piano
- 18 Malmaison
- 19 Sweeney & Todd
- 20 The Blagrave Arms
- 21 Veeno