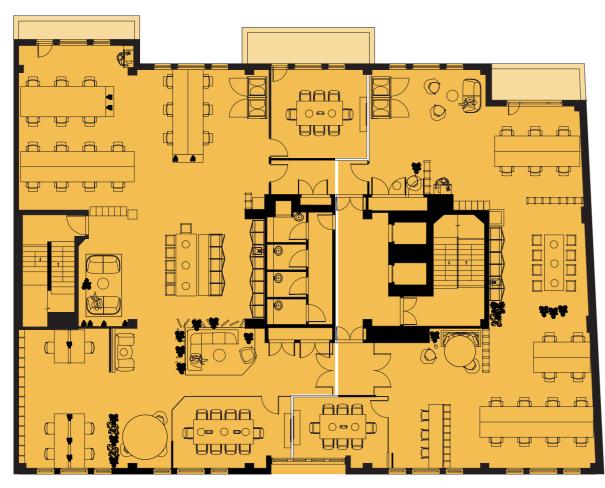

# SCHEDULE OF AREAS (IPMS3)

| Floor             | Area<br>sq.ft | Area<br>sq.m |
|-------------------|---------------|--------------|
| 1st Floor (North) | 2,022         | 188          |
| 1st Floor (South) | 2,954         | 274          |
| 3rd Floor         | 4,529         | 421          |
| 4th Floor         | 4,352         | 404          |
| Total             | 13,857        | 1,287        |

South Suite

North Suite

## THIRD FLOOR