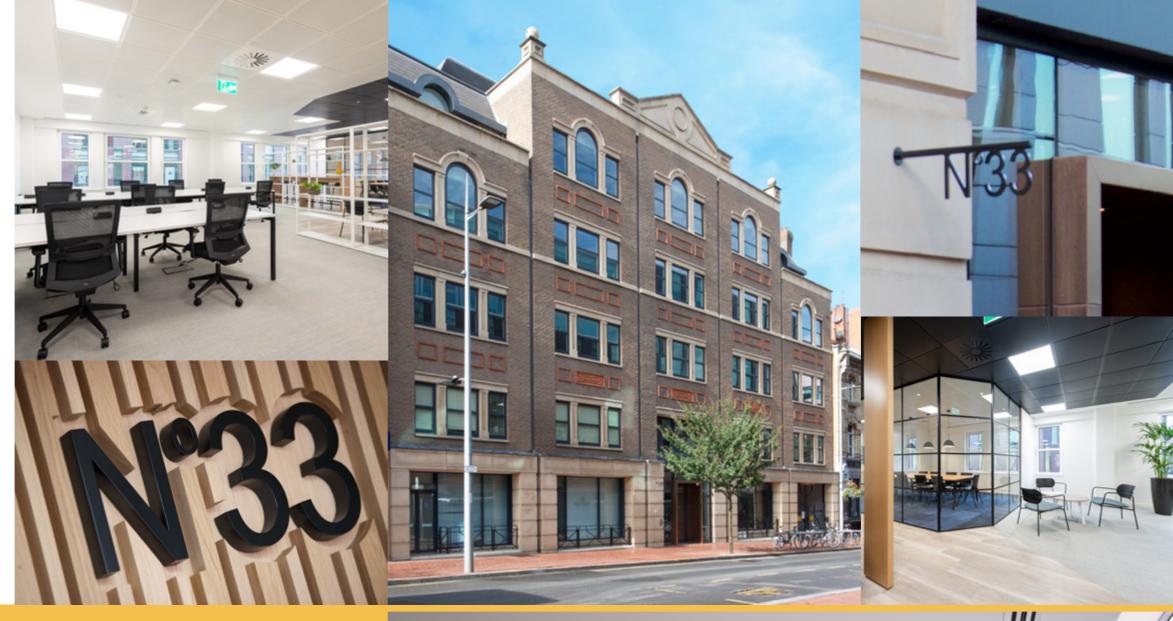

# CREATE A STRONG IMPRESSION

33 Blagrave Street is a prestigious five storey building with secure underground car parking, diagonally opposite Reading Town Hall. Behind its traditional façade, the building has been extensively refurbished and remodelled, creating an imposing new entrance and a dynamic, contemporary reception area. Providing both clients and staff with a modern, welcoming and professional environment, the building can accommodate a wide range of requirements from 2,022 sq ft.

#### SPECIFICATION

VRF air conditioning system

Suspended metal tile ceiling

Fully accessible raised flooring

LED lighting

Two passenger lifts

Male, female and disabled WCs

Shower facilities on each floor

Parking ratio of 1:1,260 sq ft.

Secure cycle racks

100% renewable electricity

>

Fully Fitted Suites