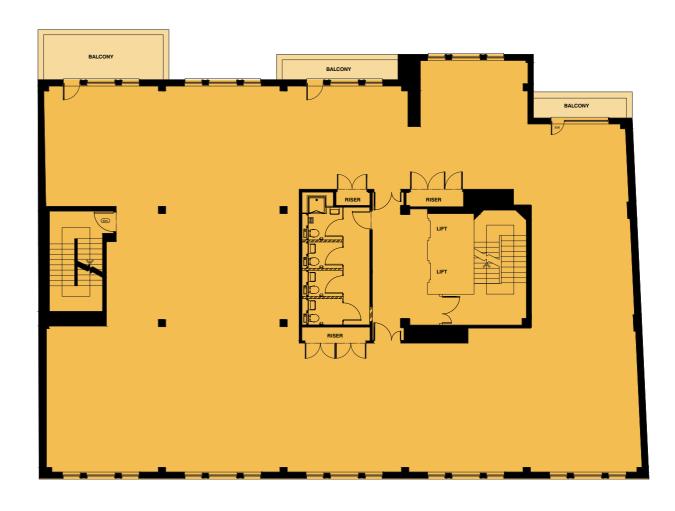

# SCHEDULE OF AREAS (IPMS3)

| Floor             | Area<br>sq.ft | Area<br>sq.m |
|-------------------|---------------|--------------|
| 1st Floor (North) | 2,022         | 188          |
| 1st Floor (South) | 2,954         | 274          |
| 3rd Floor         | 4,529         | 421          |
| 4th Floor         | 4,352         | 404          |
| Total             | 13,857        | 1,287        |

## THIRD FLOOR